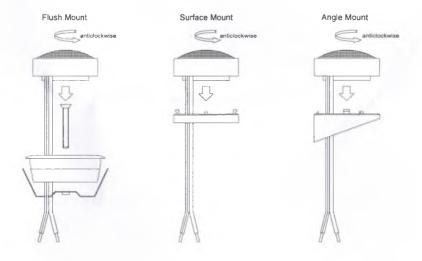

**GENERAL INFORMATION**

Congratulations!

You have just purchased a high-grade tweeter set of our DEGO Line. All speakers are made in Germany by Ehmann & Partner.

The tweeter features a ultra-light silk dome and Neodymium magnet.

#### CONTENT

The complete set includes:

- 2 Neodymium tweeters with silk dome
- Owner's manual

#### **SPECIFICATIONS**

| Tweeter            | (mm)        | 25      |
|--------------------|-------------|---------|
| Impedance          | (Ohm)       | 4       |
| Nominal Power *    | (Watt)      | 100     |
| Peak Power         | (Watt)      | 120     |
| Frequency Response | (Hz)        | 3 - 23k |
| Sensitivity        | (dB, 1W/1m) | 88      |

<sup>\*</sup>Filter: 2. order HP Butterworth, 4KHz

# Speaker Specification



## TWEETER ASSEMBLY INSTRUCTIONS