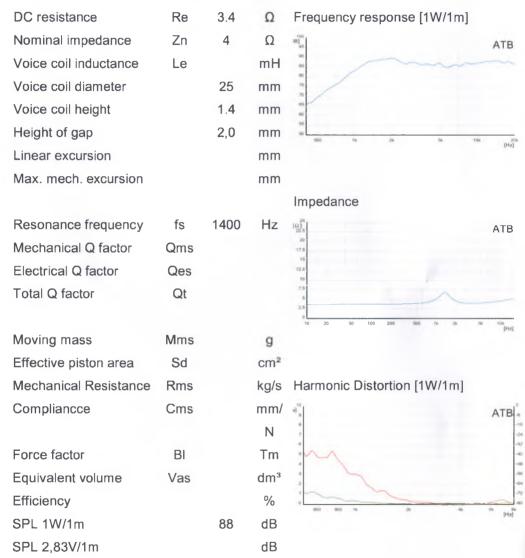

#### **SPECIFICATIONS**

| Tweeter            | (mm)        | 25      |
|--------------------|-------------|---------|
| Impedance          | (Ohm)       | 4       |
| Nominal Power *    | (Watt)      | 100     |
| Peak Power         | (Watt)      | 120     |
| Frequency Response | (Hz)        | 3 - 23k |
| Sensitivity        | (dB, 1W/1m) | 88      |

# Speaker Specification